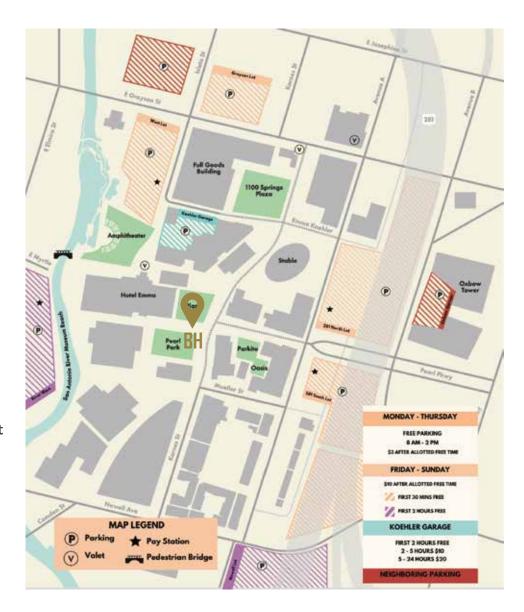

## SHOP AND EAT LOCAL AT PEARL WITH FREE PARKING.

All surface lots at Pearl are free Monday - Thursday 8 AM - 2 PM

## **MEET ME AT PEARL**

Whether you're visiting the historic Hotel Emma, stopping in for lunch or dinner, or picnicking in the plazas, you'll find parking surrounds Pearl, with lots and garages dotted throughout the campus for a reasonable fixed rate.

## WHAT IF I REQUIRE A HANDICAP SPACE?

We've got you taken care of.
The North and South lots under 281
provides FREE on-the-ground
access to everything at Pearl with a
proper permit (Placard or License
Plate). Koehler Garage located right
in the heart of Pearl, is equipped
with an elevator offers accessible
parking for a fixed price of \$10 for
2-5 hrs. and \$20 for 5-24 hrs.